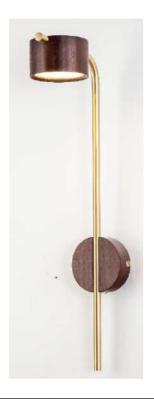

TERENCE WALNUT ID: 129984

| FINISH       | DARK WALNUT,BRASS              |
|--------------|--------------------------------|
| MATERIAL     | DARK WALNUT WOOD,COPPER        |
| DIMENSIONS   | L: 100mm x H: 550mm x D: 200mm |
| LIGHT SOURCE | LED                            |
| WATTAGE      | 9W                             |
| сст          | 3000К                          |
| LUMENS       | 470lm                          |
| DIMMABLE     | TRIAC DIMMABLE                 |
| IP RATING    | IP20                           |
| WARRANTY     | 2 YEARS                        |

## DESCRIPTION

Terence Darkwalnut 9W 3K Size : W:220mm x H:550mm Triac Dimm

**Disclaimer:** Product colour may slightly vary due to photographic lighting sources, your monitor settings and other similar factors. For more details, please visit: https://www.aboutspace.net.au/pages/terms-conditions