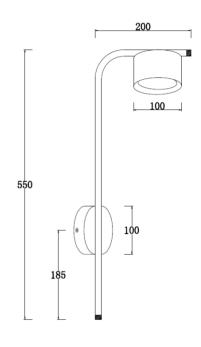

TERENCE WALNUT ID: 129984

| FINISH       | DARK WALNUT,BRASS              |
|--------------|--------------------------------|
| MATERIAL     | DARK WALNUT WOOD,COPPER        |
| DIMENSIONS   | L: 100mm x H: 550mm x D: 200mm |
| LIGHT SOURCE | LED                            |
| WATTAGE      | 9W                             |
| сст          | 3000К                          |
| LUMENS       | 470lm                          |
| DIMMABLE     | TRIAC DIMMABLE                 |
| IP RATING    | IP20                           |
| WARRANTY     | 2 YEARS                        |

## DESCRIPTION

Terence Darkwalnut 9W 3K Size : W:220mm x H:550mm Triac Dimm

**Disclaimer:** Product colour may slightly vary due to photographic lighting sources, your monitor settings and other similar factors. For more details, please visit: https://www.aboutspace.net.au/pages/terms-conditions